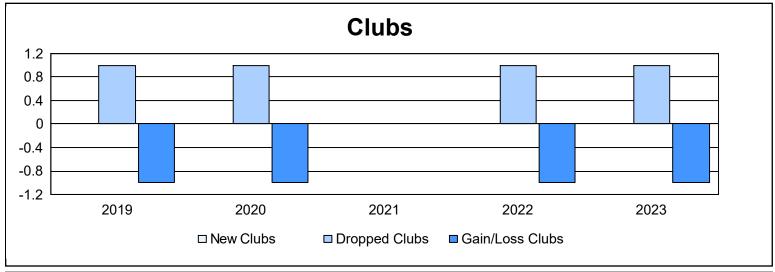

District 23 A

As of June 2023 Cumulative

| Year      | New<br>Clubs | Dropped<br>Clubs | Gain/<br>Loss<br>Clubs | New<br>Members | Charter<br>Members | Reinstate<br>Members | Transfer<br>Members | Total<br>Member<br>Added | Total<br>Members<br>Dropped | Gain/<br>Loss<br>Members |
|-----------|--------------|------------------|------------------------|----------------|--------------------|----------------------|---------------------|--------------------------|-----------------------------|--------------------------|
| 2018-2019 | 0            | 1                | -1                     | 94             | 1                  | 5                    | 6                   | 106                      | 197                         | -91                      |
| 2019-2020 | 0            | 1                | -1                     | 52             | 1                  | 4                    | 4                   | 61                       | 133                         | -72                      |
| 2020-2021 | 0            | 0                | 0                      | 64             | 2                  | 2                    | 3                   | 71                       | 118                         | -47                      |
| 2021-2022 | 0            | 1                | -1                     | 140            | 0                  | 19                   | 8                   | 167                      | 158                         | 9                        |
| 2022-2023 | 0            | 1                | -1                     | 144            | 13                 | 10                   | 18                  | 185                      | 180                         | 5                        |
| Average   | 0            | 1                | -1                     | 99             | 3                  | 8                    | 8                   | 118                      | 157                         | -39                      |