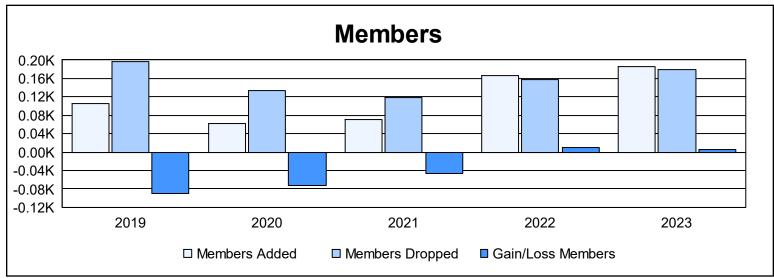

District 23 A

As of June 2023 Cumulative

| Year      | New<br>Clubs | Dropped<br>Clubs | Gain/<br>Loss<br>Clubs | New<br>Members | Charter<br>Members | Reinstate<br>Members | Transfer<br>Members | Total<br>Member<br>Added | Total<br>Members<br>Dropped | Gain/<br>Loss<br>Members |
|-----------|--------------|------------------|------------------------|----------------|--------------------|----------------------|---------------------|--------------------------|-----------------------------|--------------------------|
| 2018-2019 | 0            | 1                | -1                     | 94             | 1                  | 5                    | 6                   | 106                      | 197                         | -91                      |
| 2019-2020 | 0            | 1                | -1                     | 52             | 1                  | 4                    | 4                   | 61                       | 133                         | -72                      |
| 2020-2021 | 0            | 0                | 0                      | 64             | 2                  | 2                    | 3                   | 71                       | 118                         | -47                      |
| 2021-2022 | 0            | 1                | -1                     | 140            | 0                  | 19                   | 8                   | 167                      | 158                         | 9                        |
| 2022-2023 | 0            | 1                | -1                     | 144            | 13                 | 10                   | 18                  | 185                      | 180                         | 5                        |
| Average   | 0            | 1                | -1                     | 99             | 3                  | 8                    | 8                   | 118                      | 157                         | -39                      |